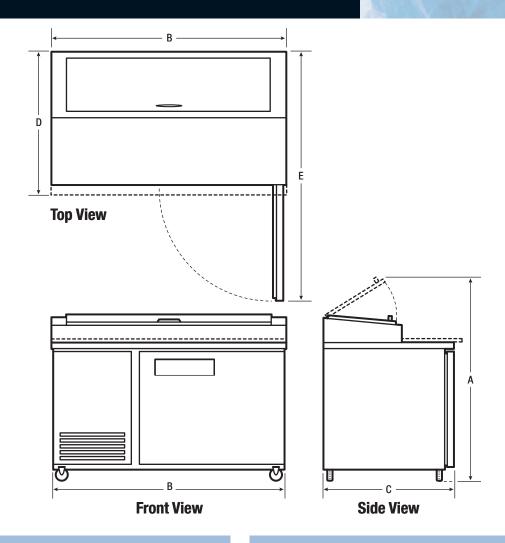

## **EXTERIOR DIMENSIONS**

| Height with Lid Open (w/ Casters) A       | 56-3/4" |
|-------------------------------------------|---------|
| Width B                                   | 50"     |
| Depth (Including Door & Handle) C         | 31-1/4" |
| Overall Depth (Including Cutting Board) D | 37-3/4" |
| Depth (with Door 90° Open) <b>E</b>       | 61"     |